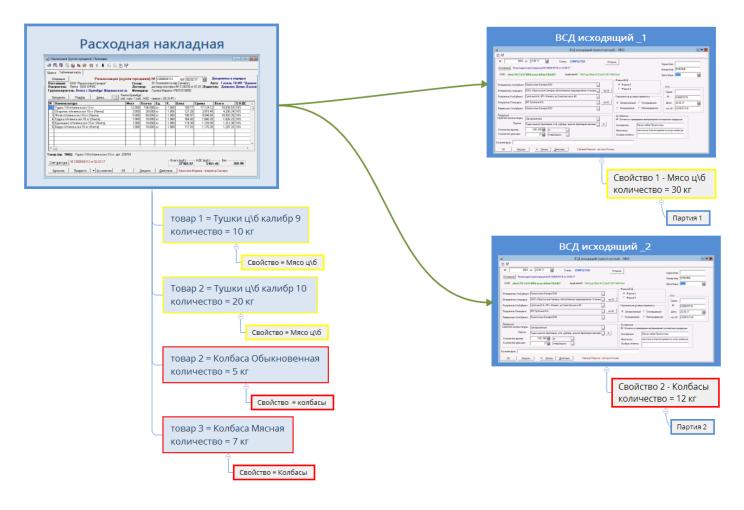

## #10 - 23.05.2017 12:05 - кб99 Синявский Филипп

- Файл screenshot\_1\_1495526716\_ВСД.gif добавлен

Схема оформления ВСД исходящий

#### сопоставляются Свойства номенклатуры и Партии из меркурия

|                                                                                                          |              |                                                                                                                                                                                                                                                                                                                                                                                                                                                                                                                                                                                                                                                                                                                                                                                                                                                                                                                                                                                                                                                                                                                                                                                                                                                                                                                                                                                                                                                                                                                                                                                                                                                                                                                                                                                                                                                                                                                                                                                                                                                                                                                               |            |                                                           |             | DB           |          |
|----------------------------------------------------------------------------------------------------------|--------------|-------------------------------------------------------------------------------------------------------------------------------------------------------------------------------------------------------------------------------------------------------------------------------------------------------------------------------------------------------------------------------------------------------------------------------------------------------------------------------------------------------------------------------------------------------------------------------------------------------------------------------------------------------------------------------------------------------------------------------------------------------------------------------------------------------------------------------------------------------------------------------------------------------------------------------------------------------------------------------------------------------------------------------------------------------------------------------------------------------------------------------------------------------------------------------------------------------------------------------------------------------------------------------------------------------------------------------------------------------------------------------------------------------------------------------------------------------------------------------------------------------------------------------------------------------------------------------------------------------------------------------------------------------------------------------------------------------------------------------------------------------------------------------------------------------------------------------------------------------------------------------------------------------------------------------------------------------------------------------------------------------------------------------------------------------------------------------------------------------------------------------|------------|-----------------------------------------------------------|-------------|--------------|----------|
| Mepanyawii Mepanyawii - TECT(11) (82:83.17 - 62:82.17)                                                   |              |                                                                                                                                                                                                                                                                                                                                                                                                                                                                                                                                                                                                                                                                                                                                                                                                                                                                                                                                                                                                                                                                                                                                                                                                                                                                                                                                                                                                                                                                                                                                                                                                                                                                                                                                                                                                                                                                                                                                                                                                                                                                                                                               |            |                                                           |             |              |          |
| a b W                                                                                                    |              |                                                                                                                                                                                                                                                                                                                                                                                                                                                                                                                                                                                                                                                                                                                                                                                                                                                                                                                                                                                                                                                                                                                                                                                                                                                                                                                                                                                                                                                                                                                                                                                                                                                                                                                                                                                                                                                                                                                                                                                                                                                                                                                               |            |                                                           |             |              |          |
| Парна с 62.02.17 го 62.62.17 Парня п<br>п правучая: наберате<br>В В 2 Колно дасерантан - 266 Общий как - |              |                                                                                                                                                                                                                                                                                                                                                                                                                                                                                                                                                                                                                                                                                                                                                                                                                                                                                                                                                                                                                                                                                                                                                                                                                                                                                                                                                                                                                                                                                                                                                                                                                                                                                                                                                                                                                                                                                                                                                                                                                                                                                                                               | 100        | ланастика<br>Занарска<br>Оснандан<br>Оснандан<br>Волгарар | isel<br>Gen | apida 5-3    |          |
| III                                                                                                      | (Leonage a   | TECA D                                                                                                                                                                                                                                                                                                                                                                                                                                                                                                                                                                                                                                                                                                                                                                                                                                                                                                                                                                                                                                                                                                                                                                                                                                                                                                                                                                                                                                                                                                                                                                                                                                                                                                                                                                                                                                                                                                                                                                                                                                                                                                                        | 4400       | (Dec                                                      | Kanas       |              | _        |
| Herman, Changes of Departmentation     Herman, Changes of Departmentation                                |              |                                                                                                                                                                                                                                                                                                                                                                                                                                                                                                                                                                                                                                                                                                                                                                                                                                                                                                                                                                                                                                                                                                                                                                                                                                                                                                                                                                                                                                                                                                                                                                                                                                                                                                                                                                                                                                                                                                                                                                                                                                                                                                                               | 8 <u> </u> | æ                                                         | 5           | Pearlestaire | CHOOSer  |
| Heropeig r Tonuerse an Higgscree 64                                                                      |              |                                                                                                                                                                                                                                                                                                                                                                                                                                                                                                                                                                                                                                                                                                                                                                                                                                                                                                                                                                                                                                                                                                                                                                                                                                                                                                                                                                                                                                                                                                                                                                                                                                                                                                                                                                                                                                                                                                                                                                                                                                                                                                                               | <u>-</u>   | 8                                                         | 1           |              |          |
| Avera Avergerga, Capcas     Avera Configuration     Avera Configuration of the UNC                       | 000 "livery" | C.L. and                                                                                                                                                                                                                                                                                                                                                                                                                                                                                                                                                                                                                                                                                                                                                                                                                                                                                                                                                                                                                                                                                                                                                                                                                                                                                                                                                                                                                                                                                                                                                                                                                                                                                                                                                                                                                                                                                                                                                                                                                                                                                                                      | 11.7.8     | 2416                                                      | 24          | Pendetheast  |          |
|                                                                                                          | 000 "Rorrs"  | E.L #20 2                                                                                                                                                                                                                                                                                                                                                                                                                                                                                                                                                                                                                                                                                                                                                                                                                                                                                                                                                                                                                                                                                                                                                                                                                                                                                                                                                                                                                                                                                                                                                                                                                                                                                                                                                                                                                                                                                                                                                                                                                                                                                                                     | 16         | 358                                                       | 22          | Peansager    | C3000841 |
| Orean Develop Develop and M2     Overlap Develop Develop and M2                                          | 000 "Jose"   | 2.1 mm                                                                                                                                                                                                                                                                                                                                                                                                                                                                                                                                                                                                                                                                                                                                                                                                                                                                                                                                                                                                                                                                                                                                                                                                                                                                                                                                                                                                                                                                                                                                                                                                                                                                                                                                                                                                                                                                                                                                                                                                                                                                                                                        | 41         | 141                                                       | 15          | Pendetauro   |          |
|                                                                                                          | COLD ROOM    | P.A.MAR                                                                                                                                                                                                                                                                                                                                                                                                                                                                                                                                                                                                                                                                                                                                                                                                                                                                                                                                                                                                                                                                                                                                                                                                                                                                                                                                                                                                                                                                                                                                                                                                                                                                                                                                                                                                                                                                                                                                                                                                                                                                                                                       |            | 101                                                       | 15          | Pearsonager  | 100004   |
|                                                                                                          | (000 "News"  | BCA #00 1                                                                                                                                                                                                                                                                                                                                                                                                                                                                                                                                                                                                                                                                                                                                                                                                                                                                                                                                                                                                                                                                                                                                                                                                                                                                                                                                                                                                                                                                                                                                                                                                                                                                                                                                                                                                                                                                                                                                                                                                                                                                                                                     |            | 352                                                       | 28          | Peamoaper    |          |
| Overan Taxarregal parcess     Overan Taxarregal parcess                                                  | 000 "Beers"  | ECL and 1                                                                                                                                                                                                                                                                                                                                                                                                                                                                                                                                                                                                                                                                                                                                                                                                                                                                                                                                                                                                                                                                                                                                                                                                                                                                                                                                                                                                                                                                                                                                                                                                                                                                                                                                                                                                                                                                                                                                                                                                                                                                                                                     | 2.6        | 243.6                                                     |             | Peacetaward  |          |
| <ul> <li>Banar Deeder, Jarongweing, 38</li> </ul>                                                        | 0.000        | 1. (A | 03.4       | 102.4                                                     | 15          | Peancape     | 0.000042 |
| OverserDendge Strangenerm, 20                                                                            |              |                                                                                                                                                                                                                                                                                                                                                                                                                                                                                                                                                                                                                                                                                                                                                                                                                                                                                                                                                                                                                                                                                                                                                                                                                                                                                                                                                                                                                                                                                                                                                                                                                                                                                                                                                                                                                                                                                                                                                                                                                                                                                                                               | 06         | 28                                                        | 12          | Permetagent  |          |
|                                                                                                          | 000 "Oker"   | Elm                                                                                                                                                                                                                                                                                                                                                                                                                                                                                                                                                                                                                                                                                                                                                                                                                                                                                                                                                                                                                                                                                                                                                                                                                                                                                                                                                                                                                                                                                                                                                                                                                                                                                                                                                                                                                                                                                                                                                                                                                                                                                                                           | 4.2        | 64.2                                                      | 17          | Peartrainer  |          |
| OVER r Openfige TM Cameran                                                                               |              |                                                                                                                                                                                                                                                                                                                                                                                                                                                                                                                                                                                                                                                                                                                                                                                                                                                                                                                                                                                                                                                                                                                                                                                                                                                                                                                                                                                                                                                                                                                                                                                                                                                                                                                                                                                                                                                                                                                                                                                                                                                                                                                               |            |                                                           |             |              |          |