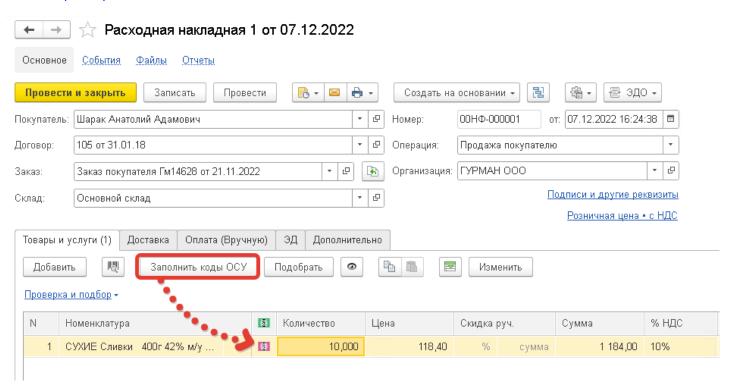

## В документ Реализация добавляем коды маркировки по количеству с учетом веса (для весового товара) Скачать расширение

19.05.2024 1/3

| ← → ☆ СУХИЕ Сливки 400г 42% м/у цветная пленка Релиш ГОСТ 10,06,22 (Номенклатура)        |                                                                                                                 |  |  |  |
|------------------------------------------------------------------------------------------|-----------------------------------------------------------------------------------------------------------------|--|--|--|
| Основное                                                                                 | Сомплектации Штрихкоды Цены Документы Файлы Отчеты Управление запасами Аналоги Сопутствующие товары Счета учета |  |  |  |
| Записать и закрыть Записать Продать - Купить -                                           |                                                                                                                 |  |  |  |
| Тип:                                                                                     | Запас ?                                                                                                         |  |  |  |
| Категория:                                                                               | <Без категории> ▼ □ ?                                                                                           |  |  |  |
| Наименование:                                                                            | рвание: СУХИЕ Сливки 400г 42% м/у цветная пленка Релиш ГОСТ 10 Д ▼                                              |  |  |  |
| Наименование<br>для печати:                                                              | СУХИЕ Сливки 400г 42% м/у цветная пленка Релиш ГОСТ ▼ 10,06,22                                                  |  |  |  |
| Описание:                                                                                |                                                                                                                 |  |  |  |
| Артикул:                                                                                 | Код: 816802                                                                                                     |  |  |  |
| В группе:                                                                                | □ +                                                                                                             |  |  |  |
| Ед. изм.<br>хранения:                                                                    | KL &                                                                                                            |  |  |  |
| Маркируемые потребительские упаковки требуют взвешивания<br><u>Виды упаковок по GTIN</u> |                                                                                                                 |  |  |  |
| Габариты<br>ДхШхВ (см):                                                                  | x                                                                                                               |  |  |  |
| Вес (кг):                                                                                | 0,4000 🗟 Весовой: 🗹                                                                                             |  |  |  |