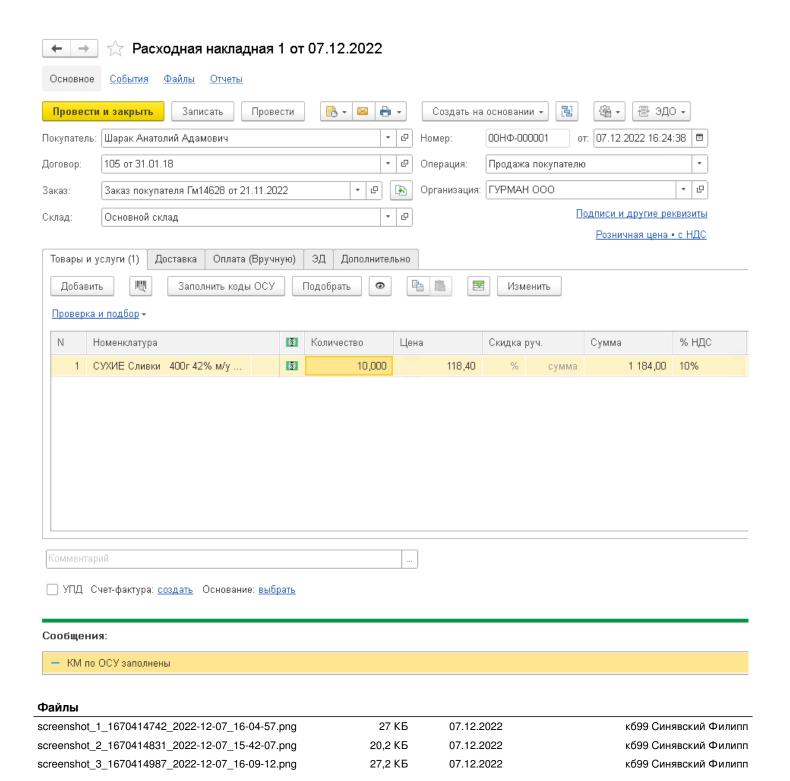

## В документ Реализация добавляем коды маркировки по количеству с учетом веса (для весового товара) Скачать расширение

19.05.2024 1/3

| ← → ☆ СУХИЕ Сливки 400г 42% м/у цветная пленка Релиш ГОСТ 10,06,22 (Номенклатура)        |                                                                                                                 |  |  |  |
|------------------------------------------------------------------------------------------|-----------------------------------------------------------------------------------------------------------------|--|--|--|
| Основное                                                                                 | Сомплектации Штрихкоды Цены Документы Файлы Отчеты Управление запасами Аналоги Сопутствующие товары Счета учета |  |  |  |
| Записать и закрыть Записать Продать - Купить -                                           |                                                                                                                 |  |  |  |
| Тип:                                                                                     | Запас ?                                                                                                         |  |  |  |
| Категория:                                                                               | <Без категории> ▼ □ ?                                                                                           |  |  |  |
| Наименование:                                                                            | рвание: СУХИЕ Сливки 400г 42% м/у цветная пленка Релиш ГОСТ 10 Д ▼                                              |  |  |  |
| Наименование<br>для печати:                                                              | СУХИЕ Сливки 400г 42% м/у цветная пленка Релиш ГОСТ ▼ 10,06,22                                                  |  |  |  |
| Описание:                                                                                |                                                                                                                 |  |  |  |
| Артикул:                                                                                 | Код: 816802                                                                                                     |  |  |  |
| В группе:                                                                                | □ +                                                                                                             |  |  |  |
| Ед. изм.<br>хранения:                                                                    | KL &                                                                                                            |  |  |  |
| Маркируемые потребительские упаковки требуют взвешивания<br><u>Виды упаковок по GTIN</u> |                                                                                                                 |  |  |  |
| Габариты<br>ДхШхВ (см):                                                                  | x                                                                                                               |  |  |  |
| Вес (кг):                                                                                | 0,4000 🗟 Весовой: 🗹                                                                                             |  |  |  |